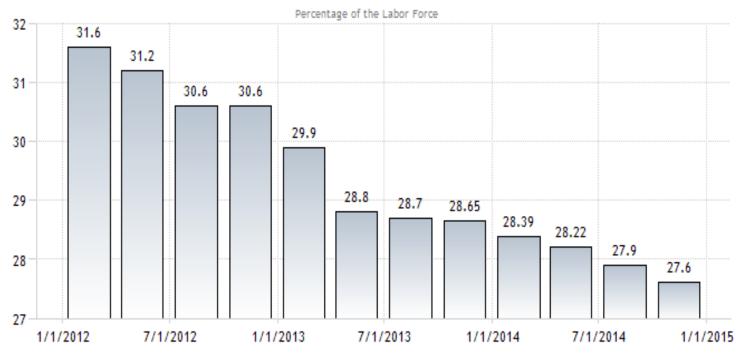

#### Macedonia Unemployment Rate

#### MACEDONIA UNEMPLOYMENT RATE

SOURCE: WWW.TRADINGECONOMICS.COM | STATE STATISTICAL OFFICE OF THE REPUBLIC OF MACEDONIA